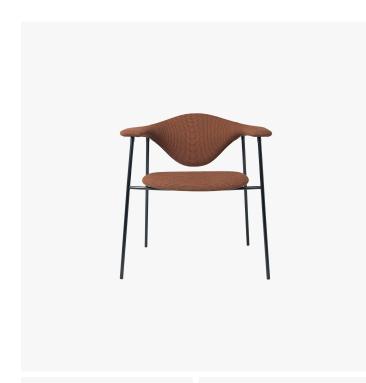

# **MASCULO DINING CHAIR - 4** LEG BASE

COLLECTION GUBI

DESIGNER GAMFRATESI

## DESCRIPTION

The Masculo Chair by GamFratesi marries the idea of Danish elegance and simplicity with Italian refinement and playfulness. The backrest of Masculo is almost overly large, which call to mind a bull, and appears to float in the air and challenges all senses. This is supported by slender legs that makes the whole chair almost sculptural and exciting to the eye. The upholstered chair ensures high level of comfort, while its clean legs and sophisticated form lend the chair a graceful presence.