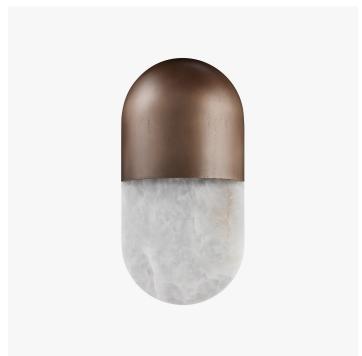

# **MATERIALS**

Metal, Stone

#### **COLOURS**

White Veined Alabaster, Brown Veined Alabaster, Travertine

# **FINISHES**

Raw Bronze, Medium Bronze, Black Bronze, Light Marble Bronze

## **DIMENSIONS**

Width: 5.91" (15cm) Depth: 2.95" (7.5cm) Height: 11.81" (30cm)