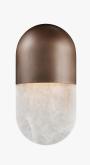

# **MATERIALS**

Metal, Stone

#### **COLOURS**

White Veined Alabaster, Brown Veined Alabaster, Travertine

# **FINISHES**

Raw Bronze, Medium Bronze, Black Bronze, Light Marble Bronze

## **DIMENSIONS**

Width: 5.91" (15cm) Depth: 2.95" (7.5cm) Height: 11.81" (30cm)