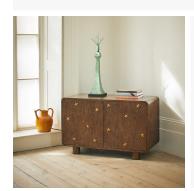

## MARINER CABINET

COLLECTION JULIAN CHICHESTER

## DESCRIPTION

This stylish two-door Cabinet features a Limed Oak finish adorned with cast Brass raised stars on the door fronts. It is also offered with the Limed Oak surround and Off White High Gloss Lacquer door fronts. Beneath the top, you'll find two softclosing drawers and an adjustable shelf for versatile storage. The cabinet is elegantly supported by round legs, which are accented with a delicate brass detail.