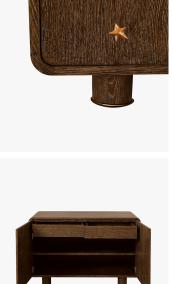

## DESCRIPTION

This stylish two-door Cabinet features a Limed Oak finish adorned with cast Brass raised stars on the door fronts. It is also offered with the Limed Oak surround and Off White High Gloss Lacquer door fronts. Beneath the top, you'll find two softclosing drawers and an adjustable shelf for versatile storage. The cabinet is elegantly supported by round legs, which are accented with a delicate brass detail.

MATERIALS Wood, Metal, Lacquer

FINISHES Dark Oak Limed, Cast Brass, Off-White High Gloss Lacquer

DIMENSIONS Width: 47.24" (120cm) Depth: 21.75" (55.24cm) Height: 29.50" (74.93cm)