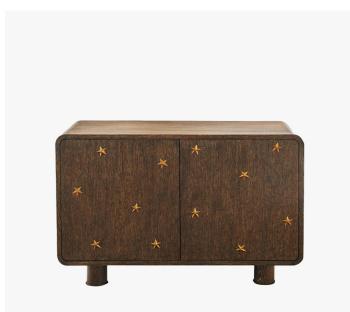

## MARINER CABINET

COLLECTION JULIAN CHICHESTER

## DESCRIPTION

This stylish two-door Cabinet features a Limed Oak finish adorned with cast Brass raised stars on the door fronts. It is also offered with the Limed Oak surround and Off White High Gloss Lacquer door fronts. Beneath the top, you'll find two softclosing drawers and an adjustable shelf for versatile storage. The cabinet is elegantly supported by round legs, which are accented with a delicate brass detail.

MATERIALS Wood, Metal, Lacquer

FINISHES Dark Oak Limed, Cast Brass, Off-White High Gloss Lacquer

DIMENSIONS Width: 47.24" (120cm) Depth: 21.75" (55.24cm) Height: 29.50" (74.93cm)