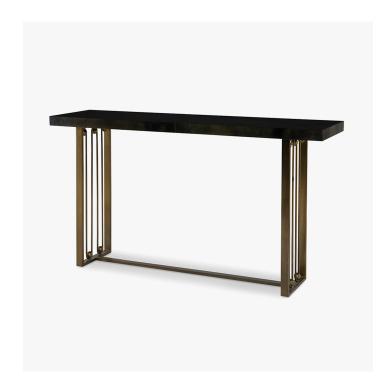

## DESCRIPTION

The Jean Royere inspired frame of the Marcel Console with undulating aged brass-finished metal legs, capped with aged brass spheres, supports a top offered in two standard colours of Natural Vellum. Vellum is a natural skin with no pieces alike, therefore variation in shade and one along with physical characteristics are inevitable and may change over time.

#### MATERIALS

Metal, Vellum

## **FINISHES**

Ochre Vellum, Black Vellum, Aged Brass

## DIMENSIONS

Width: 59.00" (149.86cm) Depth: 16.00" (40.64cm) Height: 34.00" (86.36cm)