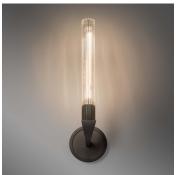

# **MARAIS SCONCE - 0802**

#### **DESCRIPTION**

The Marais Sconce has been machined completely by hand from solid brass. All parts are hand polished and plated. The diffuser is borosilicate glass that is bead blasted.

#### COLOURS

Frosted Glass, Reeded Borosilicate Glass

## DIMENSIONS

Width: 4.50" (11.43cm) Depth: 4.50" (11.43cm) Height: 17.00" (43.18cm)