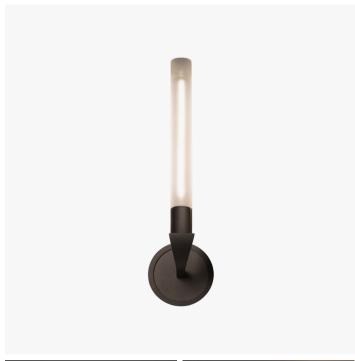

# **MARAIS SCONCE - 0802**

#### **DESCRIPTION**

The Marais Sconce has been machined completely by hand from solid brass. All parts are hand polished and plated. The diffuser is borosilicate glass that is bead blasted.

## DIMENSIONS

Width: 4.50" (11.43cm) Depth: 4.50" (11.43cm) Height: 17.00" (43.18cm)