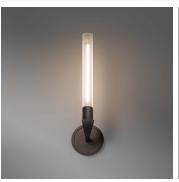

# **MARAIS SCONCE - 0802**

#### **DESCRIPTION**

The Marais Sconce has been machined completely by hand from solid brass. All parts are hand polished and plated. The diffuser is borosilicate glass that is bead blasted.

## DIMENSIONS

Width: 4.50" (11.43cm) Depth: 4.50" (11.43cm) Height: 17.00" (43.18cm)