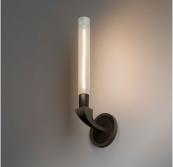

# **MARAIS SCONCE - 0802**

#### **DESCRIPTION**

The Marais Sconce has been machined completely by hand from solid brass. All parts are hand polished and plated. The diffuser is borosilicate glass that is bead blasted.

## DIMENSIONS

Width: 4.50" (11.43cm) Depth: 4.50" (11.43cm) Height: 17.00" (43.18cm)