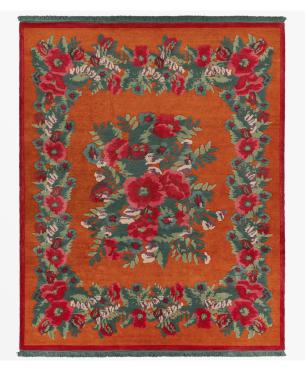

## MALENKA ORANGE

COLLECTION JAN KATH

DESIGNER JAN KATH

### DESCRIPTION

It would be difficult to surpass the opulence of this design. Magnificent roses and lavish floral wreaths form the basic pattern of the carpet. The petaled motifs are reminiscent of the traditional shawls and headscarves still worn by old Russian women in rural areas to this day. The collection is also inspired by carpets made in Karabakh and other provinces in Southern Russia around 1900. The patterns are created using rich, bright colours of Tibetan highland wool and Chinese silk, making each final product a unique and emotionally powerful piece of art. These carpets dictate the character of the space they are in and create a focal point of interest.