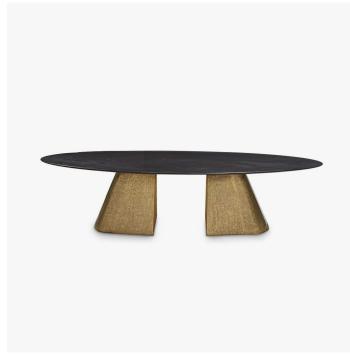

# MAHI DINING TABLE

# DESCRIPTION

This dining table by Julian Chichester has a sculptural pair of bases matched with oval wood top in selection options of wood. Brass Wrap is a hand applied finished which is moulded and beaten by hand. As a result, the finish is unique in both appearance and texture. Size per base. Brass coating is a hand applied finish which is moulded and rubbed back by hand. As a result the finish is unique in both appearance and texture.

#### **FINISHES**

Blackened Brass, Black Stained Oak, Bleached Oak, Bleached Oak Wash, Firmdale Grey Oak, Santos Rosewood