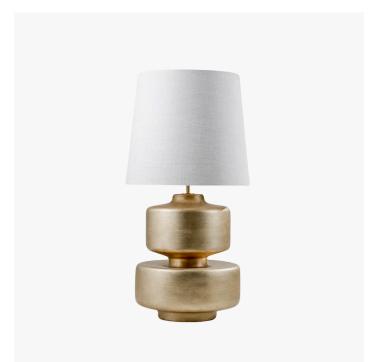

## **MAESTRO LAMP - CLB55**

COLLECTION PORTA ROMANA

## DESCRIPTION

An oversized, grand ceramic piece, the Maestro is the master of art and music. The Maestro is defined by its scale, tiers and simplicity.

MATERIALS Ceramic, Fabric

COLOURS Please enquire about available Porta Romana Shade Linings and Colours

FINISHES Mills Gold

CERTIFICATIONS This item is UL listed

DIMENSIONS Width: 17.99" (45.7cm) Height: 34.65" (88.0cm)

CUSTOMIZABLE This product is customizable. Please contact us to find out more about this product.

ADDITIONAL DETAILS Shade: 18" Bongo Lamping: 8W LED E27 GLS Lamp is suitable for rodding and bolting on yachts