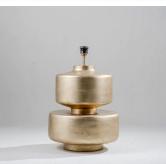

## DESCRIPTION

An oversized, grand ceramic piece, the Maestro is the master of art and music. The Maestro is defined by its scale, tiers and simplicity.

MATERIALS Ceramic, Fabric

COLOURS Please enquire about available Porta Romana Shade Linings and Colours

FINISHES Mills Gold

CERTIFICATIONS This item is UL listed

DIMENSIONS Width: 17.99" (45.7cm) Height: 34.65" (88.0cm)

CUSTOMIZABLE This product is customizable. Please contact us to find out more about this product.