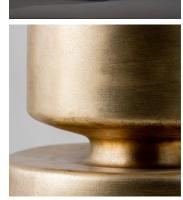

## DESCRIPTION

An oversized, grand ceramic piece, the Maestro is the master of art and music. The Maestro is defined by its scale, tiers and simplicity.

MATERIALS Ceramic, Fabric

COLOURS Please enquire about available Porta Romana Shade Linings and Colours

FINISHES Mills Gold

CERTIFICATIONS This item is UL listed

DIMENSIONS Width: 17.99" (45.7cm) Height: 34.65" (88.0cm)

CUSTOMIZABLE This product is customizable. Please contact us to find out more about this product.