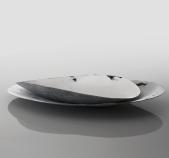

# MACULA BOWL AND TRAY -MA01/02/03/04

#### DESCRIPTION

Shell-like trays, with delicate but strong profiles. Nature once again lends its designs and mottle to art, which draws from them, giving life to unique objects

# MATERIALS

Fibreglass

COLOURS Spotted White