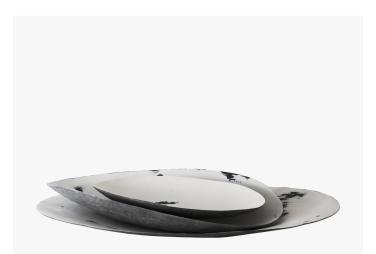

# MACULA BOWL AND TRAY -MA01/02/03/04

#### DESCRIPTION

Shell-like trays, with delicate but strong profiles. Nature once again lends its designs and mottle to art, which draws from them, giving life to unique objects

# MATERIALS

Fibreglass

COLOURS Spotted White

### DIMENSIONS

SIZE 1 Width: 17.72" (45cm) Depth: 9.84" (25cm)

SIZE 2 Width: 26.38" (67cm) Depth: 14.17" (36cm) Height: 5.51" (14cm)

## SIZE 3

Width: 32.68" (83cm) Depth: 21.26" (54cm) Height: 5.83" (14.8cm)

SIZE 4

Width: 58.27" (148cm) Depth: 20.08" (51cm) Height: 3.74" (9.5cm)