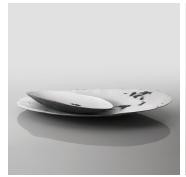

# MACULA BOWL AND TRAY -MA01/02/03/04

#### DESCRIPTION

Shell-like trays, with delicate but strong profiles. Nature once again lends its designs and mottle to art, which draws from them, giving life to unique objects

# MATERIALS

Fibreglass

COLOURS Spotted White