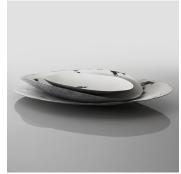

# MACULA BOWL AND TRAY -MA01/02/03/04

#### DESCRIPTION

Shell-like trays, with delicate but strong profiles. Nature once again lends its designs and mottle to art, which draws from them, giving life to unique objects

# MATERIALS

Fibreglass

COLOURS Spotted White

### DIMENSIONS

SIZE 1 Width: 17.72" (45cm) Depth: 9.84" (25cm)

SIZE 2 Width: 26.38" (67cm) Depth: 14.17" (36cm) Height: 5.51" (14cm)

## SIZE 3

Width: 32.68" (83cm) Depth: 21.26" (54cm) Height: 5.83" (14.8cm)

SIZE 4

Width: 58.27" (148cm) Depth: 20.08" (51cm) Height: 3.74" (9.5cm)