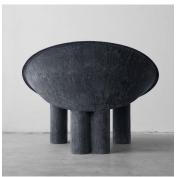

#### DESCRIPTION

Cones, cylinders and parallelepipeds combine and tune like the harmonies of a score of contemporary music. Perfect shapes with contours that change, as does the perspective from which they are observed. Each shape generates others, through the shadows and lights it draws around itself: thus space acquires a metaphysical value thanks to the furniture element that occupies, fills and redesigns it. But it is the material that is the protagonist, along with the unique and unmistakable way in which it is chiseled. The sanding gives solemnity and an almost archaeological charm to the elegant lightness of fibreglass, resulting in creations that appear to be firmly anchored to the ground, ready to welcome everyday life. An interweaving of ancient charm and avant-garde in this sculptural collection that catches the eye, surprises and enchants.

#### MATERIALS

Fibreglass, Leatherette

## FINISHES

Black

#### DIMENSIONS

Width: 48.03" (122cm) Depth: 35.43" (90cm) Height: 35.83" (91cm)