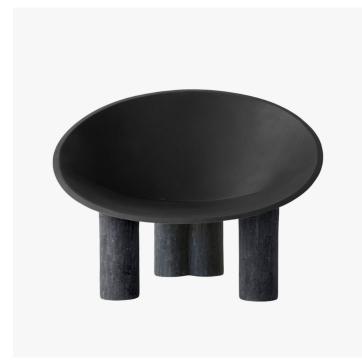

#### DESCRIPTION

Cones, cylinders and parallelepipeds combine and tune like the harmonies of a score of contemporary music. Perfect shapes with contours that change, as does the perspective from which they are observed. Each shape generates others, through the shadows and lights it draws around itself: thus space acquires a metaphysical value thanks to the furniture element that occupies, fills and redesigns it. But it is the material that is the protagonist, along with the unique and unmistakable way in which it is chiseled. The sanding gives solemnity and an almost archaeological charm to the elegant lightness of fibreglass, resulting in creations that appear to be firmly anchored to the ground, ready to welcome everyday life. An interweaving of ancient charm and avant-garde in this sculptural collection that catches the eye, surprises and enchants.

#### MATERIALS

Fibreglass, Leatherette

## FINISHES

Black

#### DIMENSIONS

Width: 48.03" (122cm) Depth: 35.43" (90cm) Height: 35.83" (91cm)