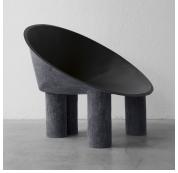

#### DESCRIPTION

Cones, cylinders and parallelepipeds combine and tune like the harmonies of a score of contemporary music. Perfect shapes with contours that change, as does the perspective from which they are observed. Each shape generates others, through the shadows and lights it draws around itself: thus space acquires a metaphysical value thanks to the furniture element that occupies, fills and redesigns it. But it is the material that is the protagonist, along with the unique and unmistakable way in which it is chiseled. The sanding gives solemnity and an almost archaeological charm to the elegant lightness of fibreglass, resulting in creations that appear to be firmly anchored to the ground, ready to welcome everyday life. An interweaving of ancient charm and avant-garde in this sculptural collection that catches the eye, surprises and enchants.

#### MATERIALS

Fibreglass, Leatherette

## FINISHES

Black

#### DIMENSIONS

Width: 48.03" (122cm) Depth: 35.43" (90cm) Height: 35.83" (91cm)