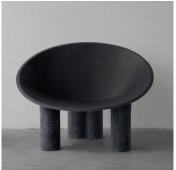

#### DESCRIPTION

Cones, cylinders and parallelepipeds combine and tune like the harmonies of a score of contemporary music. Perfect shapes with contours that change, as does the perspective from which they are observed. Each shape generates others, through the shadows and lights it draws around itself: thus space acquires a metaphysical value thanks to the furniture element that occupies, fills and redesigns it. But it is the material that is the protagonist, along with the unique and unmistakable way in which it is chiseled. The sanding gives solemnity and an almost archaeological charm to the elegant lightness of fibreglass, resulting in creations that appear to be firmly anchored to the ground, ready to welcome everyday life. An interweaving of ancient charm and avant-garde in this sculptural collection that catches the eye, surprises and enchants.

#### MATERIALS

Fibreglass, Leatherette

## FINISHES

Black

#### DIMENSIONS

Width: 48.03" (122cm) Depth: 35.43" (90cm) Height: 35.83" (91cm)