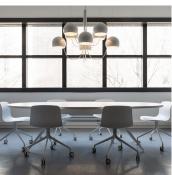

## M101 CHANDELIER

COLLECTION OZONE

DESIGNER PIERRE PAULIN

### DESCRIPTION

Born in 1927 in Paris, Pierre Paulin began in the 1950s with numerous works for Publishers. In 1972 he brings modernity to the Elysée with the President Pompidou, then creates all the furniture of the office of F. Mitterrand and renovates the dining room for J. Chirac. At the same time, he worked on industrial projects (Calor, Allibert, Stamp), corporate images (Air France) and set up train stations (Gare de Lyon, Gare de Versailles Rive Gauche). His furniture is present in many museums around the world. In 2018, Ozone launched the range of M101 chandeliers designed by Pierre Paulin for the Maison de la radio in Paris in 1964.