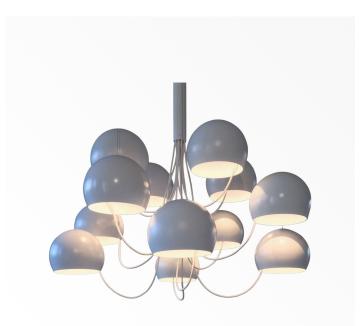

## M101 CHANDELIER

COLLECTION OZONE

DESIGNER PIERRE PAULIN

MATERIALS Metal

FINISHES White

**CERTIFICATIONS** Please enquire. Contact us

#### DIMENSIONS

sIZE 1 Width: 33.46" (85cm) Depth: 37.20" (94.5cm) Height: 25.98" (66cm)

sIZE 2 Width: 47.24" (120cm) Depth: 31.50" (80cm) Height: 25.98" (66cm)

size 3 Width: 47.64" (121cm) Depth: 47.64" (121cm) Height: 33.46" (85cm)