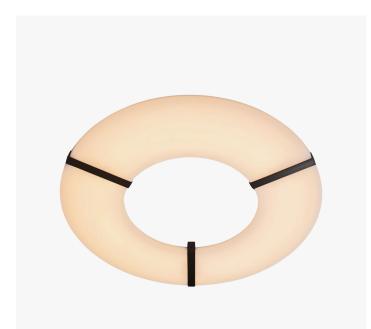

### DESCRIPTION

Luxembourg C flush mount is designed in France. Structure is made from aluminum in a bronze or gun metal finish. Diffuser is made from frosted white acrylic.

MATERIALS Metal, Acrylic

COLOURS Frosted White Acrylic

## DIMENSIONS

SIZE 1 Diameter: 47.24" (120cm) Height: 2.05" (5.2cm)

SIZE 2 Diameter: 35.43" (90cm) Height: 2.05" (5.2cm)

ADDITIONAL DETAILS Lamping: 120W LED Colour Temperature: 2200K Driver specification to be confirmed