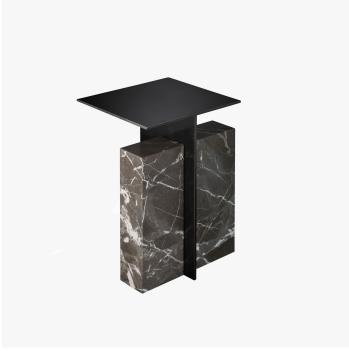

#### **MATERIALS**

Metal, Stone

#### COLOURS

Rosso Levanto, Valentine Grey, Arabescato, Calacata Viola Marble

#### FINISHES

Patinated Bronze

### DIMENSIONS

Width: 13.78" (35.0cm) Depth: 12.99" (33.0cm) Height: 21.65" (55.0cm)