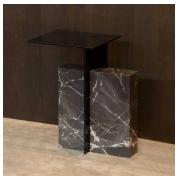

#### **MATERIALS**

Metal, Stone

#### COLOURS

Rosso Levanto, Valentine Grey, Arabescato, Calacata Viola Marble

#### FINISHES

Patinated Bronze

### DIMENSIONS

Width: 13.78" (35.0cm) Depth: 12.99" (33.0cm) Height: 21.65" (55.0cm)