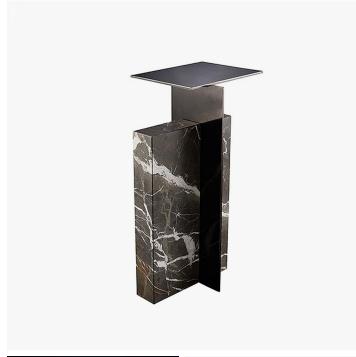

#### **MATERIALS**

Metal, Stone

#### **COLOURS**

Rosso Levanto, Valentine Grey, Arabescato, Calacata Viola Marble

#### **FINISHES**

Patinated Bronze