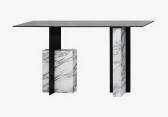

#### **MATERIALS**

Metal, Stone

#### **COLOURS**

Rosso Levanto, Valentine Grey, Arabescato, Calacata Viola Marble

#### **FINISHES**

Patinated Bronze

## SIZE 2

Width: 62.99" (160.0cm) Depth: 15.75" (40.0cm) Height: 31.50" (80.0cm)