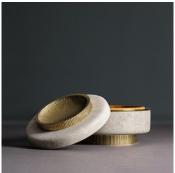

## DESCRIPTION

The Luna Coffer, part of the new Trove collection, is a softly shaped box that is both gentle and substantial. Grooved and radial lines detail the cast top and foot, the top being dished to invite a momentary placement of something precious that signals the contents inside.

## MATERIALS

Brass, Shagreen, Wood

#### FINISHES

Natural Speckle Shagreen

## DIMENSIONS

Diameter: 8.07" (20.5cm) Height: 4.92" (12.5cm)