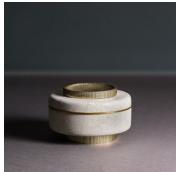

## DESCRIPTION

The Luna Coffer, part of the new Trove collection, is a softly shaped box that is both gentle and substantial. Grooved and radial lines detail the cast top and foot, the top being dished to invite a momentary placement of something precious that signals the contents inside.

## MATERIALS

Brass, Shagreen, Wood

#### FINISHES

Natural Speckle Shagreen

## DIMENSIONS

Diameter: 8.07" (20.5cm) Height: 4.92" (12.5cm)