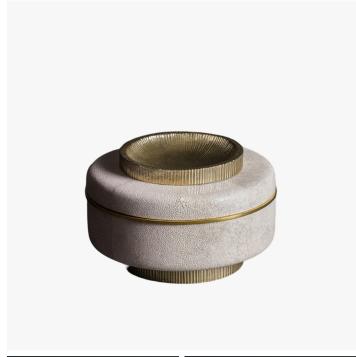

## DESCRIPTION

The Luna Coffer, part of the new Trove collection, is a softly shaped box that is both gentle and substantial. Grooved and radial lines detail the cast top and foot, the top being dished to invite a momentary placement of something precious that signals the contents inside.

## MATERIALS

Brass, Shagreen, Wood

#### FINISHES

Natural Speckle Shagreen

## DIMENSIONS

Diameter: 8.07" (20.5cm) Height: 4.92" (12.5cm)