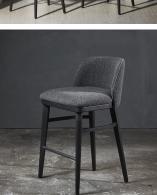

#### DESCRIPTION

The LUM Chair designed by Christophe Delcourt for Collection Particulière is made in France upholstered in select Delcourt Collection Textiles and Sierra Leathers with oak wood legs.

MATERIALS Wood, Fabric, Leather

### DIMENSIONS

Width: 20.08" (51cm) Depth: 20.87" (53cm) Height: 35.43" (90cm) Seat Height: 25.59" (65cm)