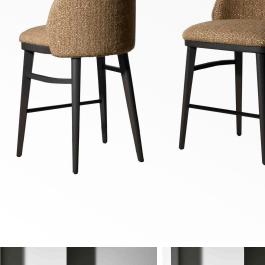

#### DESCRIPTION

The LUM Chair designed by Christophe Delcourt for Collection Particulière is made in France upholstered in select Delcourt Collection Textiles and Sierra Leathers with oak wood legs.

MATERIALS Wood, Fabric, Leather

### DIMENSIONS

Width: 20.08" (51cm) Depth: 20.87" (53cm) Height: 35.43" (90cm) Seat Height: 25.59" (65cm)