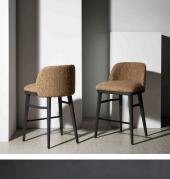

#### DESCRIPTION

The LUM Chair designed by Christophe Delcourt for Collection Particulière is made in France upholstered in select Delcourt Collection Textiles and Sierra Leathers with oak wood legs.

MATERIALS Wood, Fabric, Leather

### DIMENSIONS

Width: 20.08" (51cm) Depth: 20.87" (53cm) Height: 35.43" (90cm) Seat Height: 25.59" (65cm)