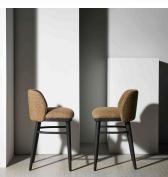

#### DESCRIPTION

The LUM Chair designed by Christophe Delcourt for Collection Particulière is made in France upholstered in select Delcourt Collection Textiles and Sierra Leathers with oak wood legs.

MATERIALS Wood, Fabric, Leather

### DIMENSIONS

Width: 20.08" (51cm) Depth: 20.87" (53cm) Height: 35.43" (90cm) Seat Height: 25.59" (65cm)