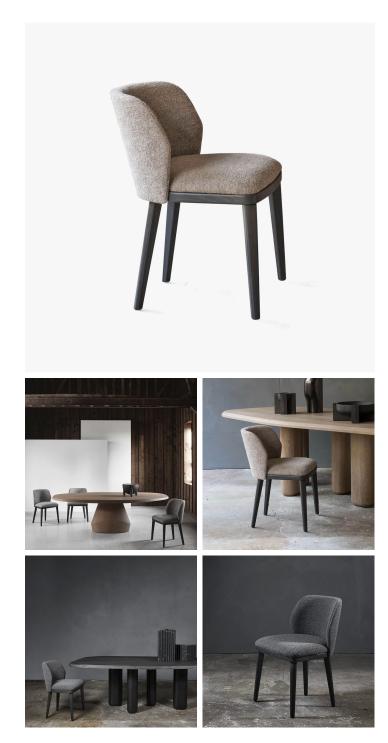

## LUM CHAIR

COLLECTION COLLECTION PARTICULIÈRE

DESIGNER CHRISTOPHE DELCOURT

## DESCRIPTION

The LUM Chair designed by Christophe Delcourt for Collection Particulière is made in France upholstered in select Delcourt Collection Textiles and Sierra Leathers with oak wood legs.

MATERIALS Wood, Fabric, Leather

COLOURS Please enquire about Delcourt Collection Fabrics and Sierra Leathers

FINISHES Oak, Brushed Oak

DIMENSIONS Width: 20.47" (52cm) Depth: 21.26" (54cm) Height: 30.91" (78.5cm) Seat Depth: 17.32" (44cm) Seat Height: 19.29" (49cm)