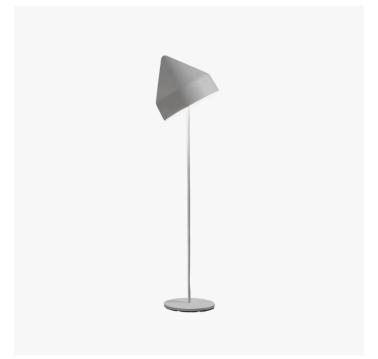

## LUDMILLA - LUDY01

COLLECTION IMPERFETTOLAB

DESIGNER VERTER TURRONI & EMANUELA RAVELLI

## DESCRIPTION

Its geometric elegance, its enigmatic aura, its slant that lets light and shadow dance, make this lamp unique. Perfect for recreating an intimate and private space, where thought can wander and the spirit enjoy the intimate atmosphere that its light illuminates.

MATERIALS Fibreglass

COLOURS Black, White

CERTIFICATIONS Please enquire. Contact us

DIMENSIONS Diameter: 12.60" (32cm) Height: 62.60" (159cm)