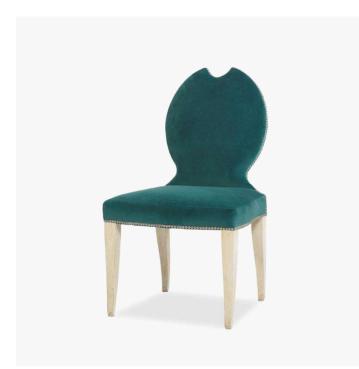

## LUCIA CHAIR

COLLECTION JULIAN CHICHESTER

DESIGNER JULIAN CHICHESTER

## DESCRIPTION

The shield-back of the Lucia Chair is available with or without the notched cut-out. Standard with self-welt on the frame. The smooth-grained wood legs are available in the following standard finishes: Dirty White, Ebony, Teak, Truffle and Walnut. Nail trim is optional.

MATERIALS Fabric, Wood, Metal

FINISHES Dirty White, Ebony, Teak, Truffle, Walnut

DIMENSIONS Width: 22.00" (55.88cm) Depth: 26.00" (66.04cm) Height: 38.50" (97.79cm)

Seat Height: 19.00" (48.26cm)

CUSTOMIZABLE This product is customizable. Please contact us to find out more about this product.