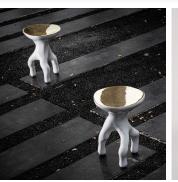

## LUCA STOOL

MATERIALS Bronze

FINISHES Polish Gold Table Top with Bronze in White Gloss Finish

### DIMENSIONS

Width: 13.39" (34cm) Depth: 13.39" (34cm) Height: 18.50" (47cm)