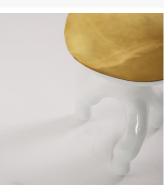

MATERIALS Bronze

FINISHES Polish Gold Table Top with Bronze in White Gloss Finish

#### ADDITIONAL DETAILS

Each bronze piece is handmade. Imperfections and variances such as irregular textures and markings are expected.