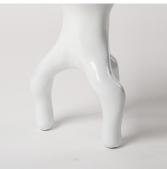

MATERIALS Bronze

FINISHES Polish Gold Table Top with Bronze in White Gloss Finish

#### ADDITIONAL DETAILS

Each bronze piece is handmade. Imperfections and variances such as irregular textures and markings are expected.