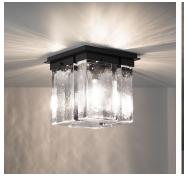

# LOURMARIN FLUSH MOUNT -2128

COLLECTION JONATHAN BROWNING

#### DESCRIPTION

The Lourmarin Flush Mount is machined from solid brass. The thick textured glass is made via casting and shows its density and strengths. All parts are hand polished and patina'd.

### MATERIALS Glass, Brass

COLOURS **Textured Cast Glass** 

FINISHES Oil-Rubbed Bronze, Lite Antique Bronze, Polished Nickel, Satin Nickel, Black Bronze

CERTIFICATIONS This item is UL listed

DIMENSIONS Width: 8.00" (20.32cm) Depth: 8.00" (20.32cm) Height: 8.00" (20.32cm)