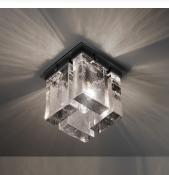

# LOURMARIN FLUSH MOUNT -2128

COLLECTION JONATHAN BROWNING

#### DESCRIPTION

The Lourmarin Flush Mount is machined from solid brass. The thick textured glass is made via casting and shows its density and strengths. All parts are hand polished and patina'd.

### MATERIALS Glass, Brass

COLOURS **Textured Cast Glass** 

FINISHES Oil-Rubbed Bronze, Lite Antique Bronze, Polished Nickel, Satin Nickel, Black Bronze

CERTIFICATIONS This item is UL listed

DIMENSIONS Width: 8.00" (20.32cm) Depth: 8.00" (20.32cm) Height: 8.00" (20.32cm)