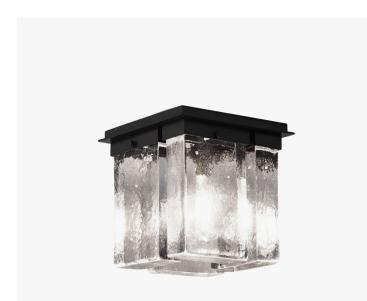

# LOURMARIN FLUSH MOUNT -2128

COLLECTION JONATHAN BROWNING

#### DESCRIPTION

The Lourmarin Flush Mount is machined from solid brass. The thick textured glass is made via casting and shows its density and strengths. All parts are hand polished and patina'd.

### MATERIALS Glass, Brass

COLOURS **Textured Cast Glass** 

FINISHES Oil-Rubbed Bronze, Lite Antique Bronze, Polished Nickel, Satin Nickel, Black Bronze

CERTIFICATIONS This item is UL listed

DIMENSIONS Width: 8.00" (20.32cm) Depth: 8.00" (20.32cm) Height: 8.00" (20.32cm)