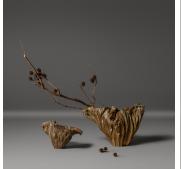

# **LOST LEAF VESSEL -**FG000148/155

#### DESCRIPTION

The subtle, veined and light texture of natural lotus leaves give form to these delicate vessels. Cast in a copper alloy, the leaf is patinated with Japanese techniques to create the varied tones of nature

## SIZE 1

Width: 7.87" (20cm) Depth: 9.25" (23.5cm) Height: 5.12" (13cm)

# SIZE 2

Width: 9.84" (25cm) Depth: 13.19" (33.5cm) Height: 7.68" (19.5cm)