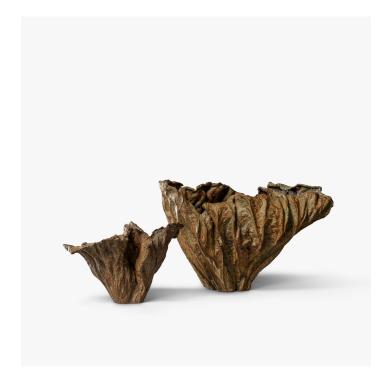

# **LOST LEAF VESSEL -**FG000148/155

#### DESCRIPTION

The subtle, veined and light texture of natural lotus leaves give form to these delicate vessels. Cast in a copper alloy, the leaf is patinated with Japanese techniques to create the varied tones of nature

#### **FINISHES**

Bronze

## SIZE 1

Width: 7.87" (20cm) Depth: 9.25" (23.5cm) Height: 5.12" (13cm)

# SIZE 2

Width: 9.84" (25cm) Depth: 13.19" (33.5cm) Height: 7.68" (19.5cm)