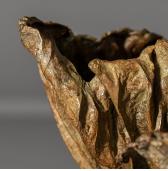

#### DESCRIPTION

The subtle, veined and light texture of natural lotus leaves give form to these delicate vessels. Cast in a copper alloy, the leaf is patinated with Japanese techniques to create the varied tones of nature

## ADDITIONAL DETAILS

Each bronze piece is handmade. Imperfections and variances such as irregular textures and markings are expected.