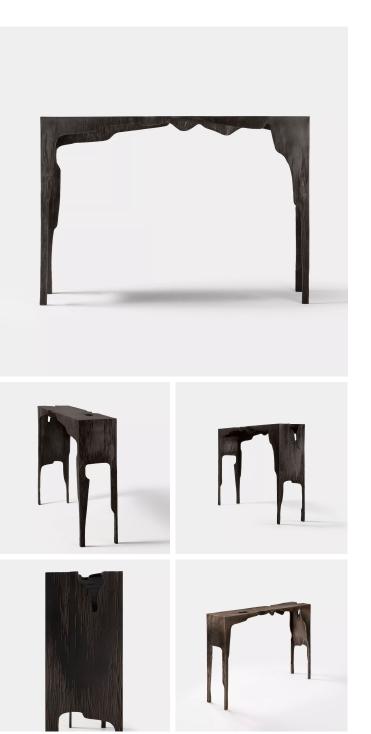

## LOMA CONSOLE TABLE

## COLLECTION REFRACTORY

## DESCRIPTION

The Loma series interprets the mountains in our memory and the subconscious longing for vertical landscape that grows under the surface when absent from our daily experience. Loma activates the underside and interior faces of functional objects with vertically textured profiles that in turn shape the open space underneath. The cast bronze forms encourage traveling contact and continuous discovery as well as serving as a canvas to explore time-evolving patinations. The Loma Console is a sculptural table entirely cast in bronze. With diverse form features on every side, it can be oriented alternatively.

MATERIALS Cast Bronze

FINISHES Please enquire about Refractory Cast Bronze finishes

DIMENSIONS Width: 44.88" (114cm) Depth: 9.84" (25cm) Height: 31.89" (81cm)