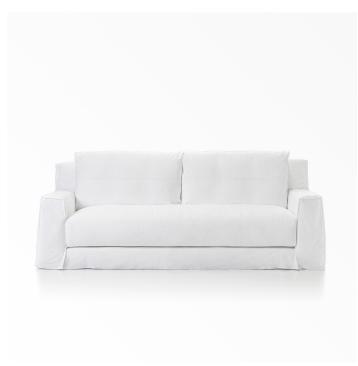

## **LOLL 12**

COLLECTION GERVASONI

DESIGNER PAOLA NAVONE

#### DESCRIPTION

Loll 12 Sofa, frame in solid wood upholstered with variabledensity polyurethane foam. Seat cushions in channeled goose down, with core insert in high-resilience, variable-density polyurethane foam and independent pocket springs. Two backrest cushions in channeled goose down and polyester fibres. Removable covers.

### DIMENSIONS

Width: 93.70" (238cm) Depth: 41.34" (105cm) Height: 30.71" (78cm) Seat Height: 17.72" (45cm) Arm Height: 23.23" (59cm)