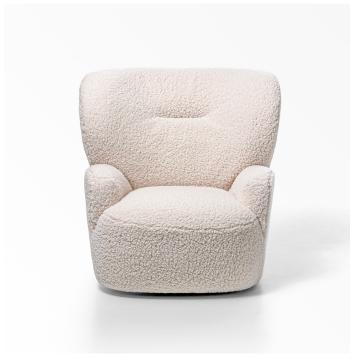

## DESCRIPTION

Loll 09 Armchair, frame in solid wood with high-rubber-content elastic webbing, upholstered with variable-density polyurethane foam. Swivel base with return mechanism. Removable cover.

## MATERIALS

Fabric

#### **DIMENSIONS**

Width: 35.43" (90cm) Depth: 39.37" (100cm) Height: 32.28" (82cm) Seat Height: 15.35" (39cm) Arm Height: 19.29" (49cm)