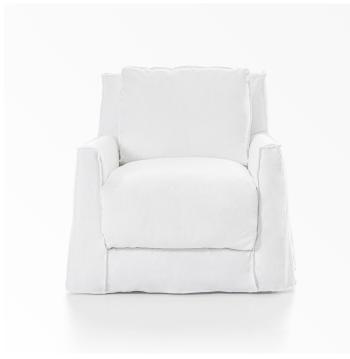

### DESCRIPTION

Armchair, frame in solid wood upholstered with variabledensity polyurethane foam. Seat cushions in channeled goose down, with core insert in high-resilience, variable-density polyurethane foam and independent pocket springs. One backrest cushions in channeled goose down and polyester fibers. Removable covers.

## DIMENSIONS

Width: 29.92" (76cm) Depth: 35.43" (90cm) Height: 29.13" (74cm) Seat Height: 17.32" (44cm) Arm Height: 21.65" (55cm)