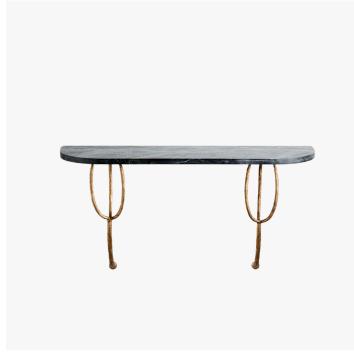

# DESCRIPTION

Perfect for a narrow hallway, the Mini Logan wall mounted console is now available with a curved marble top, creating a softer edge for smaller spaces.

#### MATERIALS

Metal, Stone, Wood

#### FINISHES

Gold with Verde Fantastico, Gold with Calacatta Primavera, Gold with Dark Fumed Oak

### **DIMENSIONS**

Width: 33.46" (85cm) Depth: 8.86" (22.5cm) Height: 17.32" (44cm)