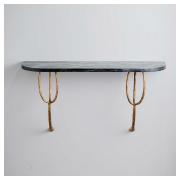

# DESCRIPTION

Perfect for a narrow hallway, the Mini Logan wall mounted console is now available with a curved marble top, creating a softer edge for smaller spaces.

#### MATERIALS

Metal, Stone, Wood

#### FINISHES

Gold with Verde Fantastico, Gold with Calacatta Primavera, Gold with Dark Fumed Oak

### **DIMENSIONS**

Width: 33.46" (85cm) Depth: 8.86" (22.5cm) Height: 17.32" (44cm)