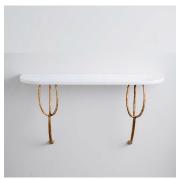

# DESCRIPTION

Perfect for a narrow hallway, the Mini Logan wall mounted console is now available with a curved marble top, creating a softer edge for smaller spaces.

#### MATERIALS

Metal, Stone, Wood

#### FINISHES

Gold with Verde Fantastico, Gold with Calacatta Primavera, Gold with Dark Fumed Oak

### **DIMENSIONS**

Width: 33.46" (85cm) Depth: 8.86" (22.5cm) Height: 17.32" (44cm)