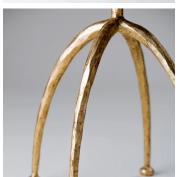

#### **DESCRIPTION**

The Logan side table matches the silhouette of our Giacometti Cocktail table, with a round profile and subtly textured to give it a hand-sculpted quality and can be custom made to any size or finish.