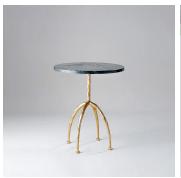

#### **DESCRIPTION**

The Logan side table matches the silhouette of our Giacometti Cocktail table, with a round profile and subtly textured to give it a hand-sculpted quality and can be custom made to any size or finish.

## MATERIALS

Metal, Stone, Wood

### FINISHES

Gold with Verde Fantastico

## DIMENSIONS

Diameter: 15.75" (40.0cm) Height: 21.65" (55.0cm)