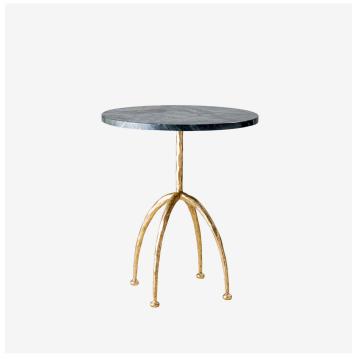

#### **DESCRIPTION**

The Logan side table matches the silhouette of our Giacometti Cocktail table, with a round profile and subtly textured to give it a hand-sculpted quality and can be custom made to any size or finish.

## MATERIALS

Metal, Stone, Wood

### FINISHES

Gold with Verde Fantastico

## DIMENSIONS

Diameter: 15.75" (40.0cm) Height: 21.65" (55.0cm)