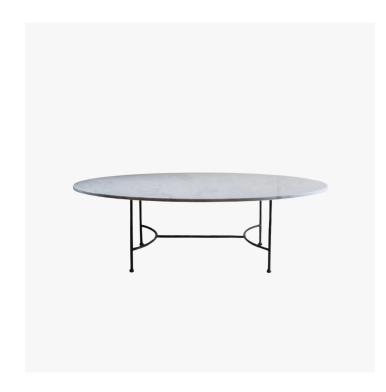

### DESCRIPTION

The Logan Oval Coffee Table is fitted with a large tabletop that can be made in stone, wooden or marble. The metal framework of this piece is lightly beaten by hand to achieve its subtle texture and can be custom made to any size or finish.

### MATERIALS

Metal, Stone, Glass

### COLOURS

Calacatta Primavera, Toughened Glass

### DIMENSIONS

Width: 57.09" (145.0cm) Depth: 33.46" (85.0cm) Height: 17.32" (44.0cm)