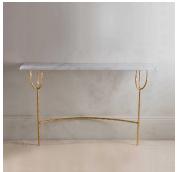

#### DESCRIPTION

The Logan Hall Table is available either with a French polished Wood or Calacatta Primavera table top. Composed and compelling, the table is supported by a wonderfully delicate structure, formed of two golden trident-shaped stands that join to support the streamlined shape of the piece.

#### **MATERIALS**

Metal, Stone, Wood

#### COLOURS

Calacatta Primavera

#### **FINISHES**

Carbon, Gold