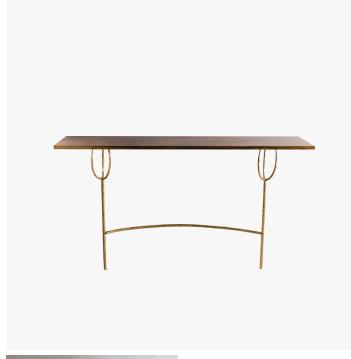

#### DESCRIPTION

The Logan Hall Table is available either with a French polished Wood or Calacatta Primavera table top. Composed and compelling, the table is supported by a wonderfully delicate structure, formed of two golden trident-shaped stands that join to support the streamlined shape of the piece.

#### **MATERIALS**

Metal, Stone, Wood

#### **FINISHES**

Carbon, Gold

## DIMENSIONS

Width: 51.18" (130cm) Depth: 9.84" (25.0cm) Height: 33.46" (85.0cm)