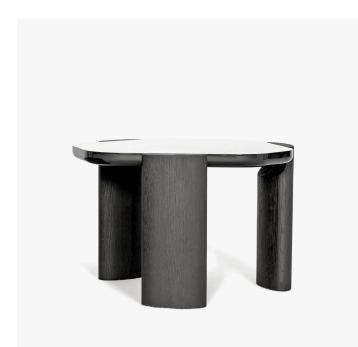

## LOB - SIDE TABLE

COLLECTION COLLECTION PARTICULIÈRE

DESIGNER CHRISTOPHE DELCOURT

## DESCRIPTION

The LOB Side Table designed by Christophe Delcourt is made in France of of travertine, marble and various of walnut, brushed oak, brushed spruce and RAL lacquers.

MATERIALS Stone, Wood, Lacquer

COLOURS Roman Travertine, Natural-Filled Travertine, Kuros, Saint Laurent Marble

FINISHES Walnut, Brushed Oak, Lacquered RAL, Brushed Spruce

DIMENSIONS Width: 33.07" (84cm) Depth: 28.35" (72cm) Height: 21.65" (55cm)