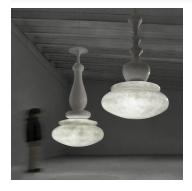

## DESCRIPTION

A system of modular lamps with sinuous lines and large volumes. Rich, full forms that recall a distant past and ancient luxury, reinterpreted with a contemporary, sophisticated vision that gives them a clean and simple elegance.

MATERIALS Fibreglass

COLOURS White, Translucent

CERTIFICATIONS Please enquire. Contact us

DIMENSIONS Diameter: 39.37" (100cm) Height: 76.77" (195cm)