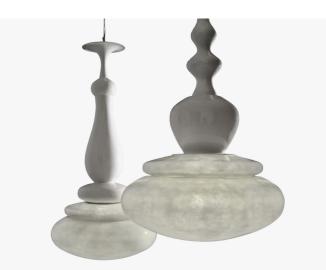

## DESCRIPTION

A system of modular lamps with sinuous lines and large volumes. Rich, full forms that recall a distant past and ancient luxury, reinterpreted with a contemporary, sophisticated vision that gives them a clean and simple elegance.

MATERIALS Fibreglass

COLOURS White, Translucent

CERTIFICATIONS Please enquire. Contact us

DIMENSIONS Diameter: 39.37" (100cm) Height: 76.77" (195cm)