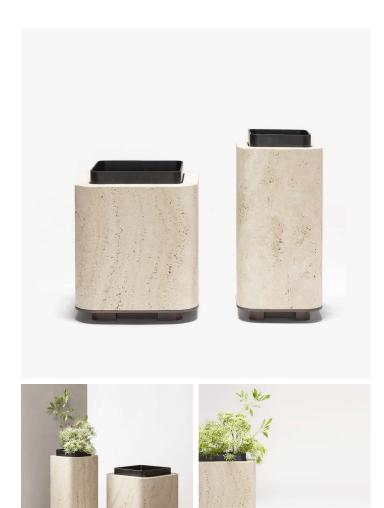

## DESCRIPTION

Glenn Sestig was commissioned by Giobagnara to design a new range of products in which the craftsmen of Ligurian Coast and a Flemish Master meet. The Belgian architect imagined this design as a blending of East and West, and therefore, it doesn't fit neatly into either lineage. As with all of his architecture, Sestig sees the possibility of an interaction between elegance and substance. The resulting design is a decorative, hybrid creation where the succession of solid and void spaces breaks the monolithic vision. Lloyd is a collection where natural elements such as dark-stained Canaletto walnut wood, travertine, cashmere and wool play a calm symphony of craftsmanship, serenity and aesthetics. Travertine structure with a removable burnished brushed bronze container and a wood base available with walnut or wenge finish.

MATERIALS Marble, Metal, Wood

COLOURS Travertine

FINISHES Dark Walnut, Wenge, Burnished Brushed Bronze

## DIMENSIONS

SIZE 1 Width: 6.89" (17.5cm) Depth: 7.28" (18.5cm) Height: 15.94" (40.5cm)

SIZE 2 Width: 10.43" (26.5cm) Depth: 10.43" (26.5cm) Height: 12.80" (32.5cm)