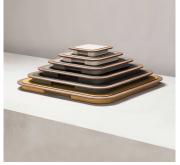

# DIMENSIONS

# SIZE 1

Width: 7.09" (18cm) Depth: 7.09" (18cm) Height: 1.38" (3.5cm)

Width: 10.24" (26cm) Depth: 10.24" (26cm) Height: 1.38" (3.5cm)

# SIZE 3

Width: 13.39" (34cm) Depth: 13.39" (34cm) Height: 1.38" (3.5cm)

# SIZE 4

Width: 16.54" (42cm)

Depth: 16.54" (42cm) Height: 1.38" (3.5cm)

SIZE 5

Width: 19.69" (50cm) Depth: 19.69" (50cm) Height: 1.38" (3.5cm)

SIZE 6

Width: 22.83" (58cm) Depth: 22.83" (58cm) Height: 1.38" (3.5cm)