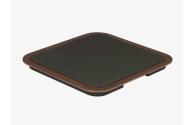

#### DESCRIPTION

Glenn Sestig was commissioned by Giobagnara to design a new range of products in which the craftsmen of Ligurian Coast and a Flemish Master meet. The Belgian architect imagined this design as a blending of East and West, and therefore, it doesn't fit neatly into either lineage. As with all of his architecture, Sestig sees the possibility of an interaction between elegance and substance. The resulting design is a decorative, hybrid creation where the succession of solid and void spaces breaks the monolithic vision. Lloyd is a collection where natural elements such as dark-stained Canaletto walnut wood, travertine, cashmere and wool play a calm symphony of craftsmanship, serenity and aesthetics.

#### MATERIALS

Wood, Leather

### **FINISHES**

Dark Walnut, Wenge