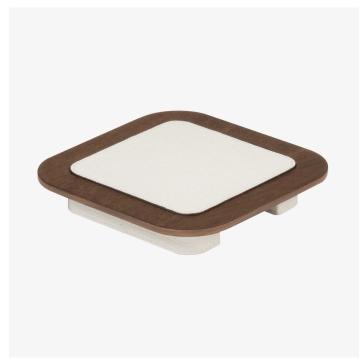

#### DESCRIPTION

Glenn Sestig was commissioned by Giobagnara to design a new range of products in which the craftsmen of Ligurian Coast and a Flemish Master meet. The Belgian architect imagined this design as a blending of East and West, and therefore, it doesn't fit neatly into either lineage. As with all of his architecture, Sestig sees the possibility of an interaction between elegance and substance. The resulting design is a decorative, hybrid creation where the succession of solid and void spaces breaks the monolithic vision. Lloyd is a collection where natural elements such as dark-stained Canaletto walnut wood, travertine, cashmere and wool play a calm symphony of craftsmanship, serenity and aesthetics.

#### MATERIALS

Wood, Leather

### **FINISHES**

Dark Walnut, Wenge