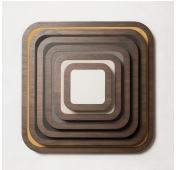

# DIMENSIONS

# SIZE 1

Width: 7.09" (18cm) Depth: 7.09" (18cm) Height: 1.38" (3.5cm)

Width: 10.24" (26cm) Depth: 10.24" (26cm) Height: 1.38" (3.5cm)

# SIZE 3

Width: 13.39" (34cm) Depth: 13.39" (34cm) Height: 1.38" (3.5cm)

# SIZE 4

Width: 16.54" (42cm)

Depth: 16.54" (42cm) Height: 1.38" (3.5cm)

SIZE 5

Width: 19.69" (50cm) Depth: 19.69" (50cm) Height: 1.38" (3.5cm)

SIZE 6

Width: 22.83" (58cm) Depth: 22.83" (58cm) Height: 1.38" (3.5cm)