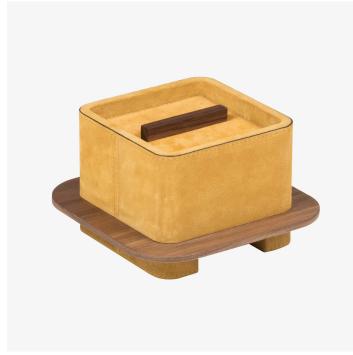

# **LLOYD SQUARE BOX -**GSHB540/541

COLLECTION GIOBAGNARA

DESIGNER **GLENN SESTIG** 

#### DESCRIPTION

Glenn Sestig was commissioned by Giobagnara to design a new range of products in which the craftsmen of Ligurian Coast and a Flemish Master meet. The Belgian architect imagined this design as a blending of East and West, and therefore, it doesn't fit neatly into either lineage. As with all of his architecture, Sestig sees the possibility of an interaction between elegance and substance. The resulting design is a decorative, hybrid creation where the succession of solid and void spaces breaks the monolithic vision. Lloyd is a collection where natural elements such as dark-stained Canaletto walnut wood, travertine, cashmere and wool play a calm symphony of craftsmanship, serenity and aesthetics.

#### MATERIALS

Wood, Leather

### FINISHES

Dark Walnut, Wenge