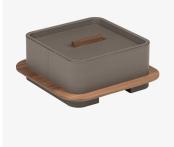

# **LLOYD SQUARE BOX -**GSHB540/541

COLLECTION GIOBAGNARA

DESIGNER **GLENN SESTIG** 

#### DESCRIPTION

Glenn Sestig was commissioned by Giobagnara to design a new range of products in which the craftsmen of Ligurian Coast and a Flemish Master meet. The Belgian architect imagined this design as a blending of East and West, and therefore, it doesn't fit neatly into either lineage. As with all of his architecture, Sestig sees the possibility of an interaction between elegance and substance. The resulting design is a decorative, hybrid creation where the succession of solid and void spaces breaks the monolithic vision. Lloyd is a collection where natural elements such as dark-stained Canaletto walnut wood, travertine, cashmere and wool play a calm symphony of craftsmanship, serenity and aesthetics.

#### MATERIALS

Wood, Leather

### FINISHES

Dark Walnut, Wenge