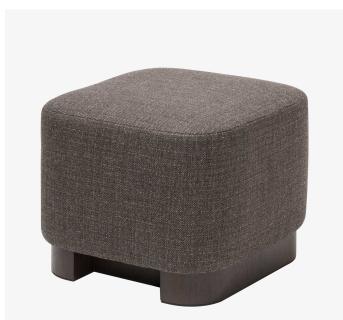

## LLOYD LOW POUF - GSHS431

COLLECTION GIOBAGNARA

DESIGNER **GLENN SESTIG** 

#### DESCRIPTION

The Lloyd Low Pouf is designed by Glenn Sestig. A Dark Canaletto Walnut base supports an upholstered seat in a selection of Giobagnara Cashmere and Wool fabrics.

MATERIALS Wood, Fabric

COLOURS Please enquire about available Giobagnara Cashmere and Wool Fabrics

FINISHES Dark Canaletto Walnut

#### DIMENSIONS

SIZE 1 Width: 15.75" (40cm) Depth: 15.75" (40cm) Height: 12.60" (32cm)

SIZE 2