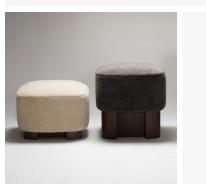

## LLOYD LOW POUF - GSHS431

COLLECTION GIOBAGNARA

DESIGNER **GLENN SESTIG** 

#### DESCRIPTION

The Lloyd Low Pouf is designed by Glenn Sestig. A Dark Canaletto Walnut base supports an upholstered seat in a selection of Giobagnara Cashmere and Wool fabrics.

MATERIALS Wood, Fabric

COLOURS Please enquire about available Giobagnara Cashmere and Wool Fabrics

### CUSTOMIZABLE

This product is customizable. Please contact us to find out more about this product.