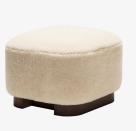

## LLOYD LOW POUF - GSHS431

COLLECTION GIOBAGNARA

DESIGNER **GLENN SESTIG** 

#### DESCRIPTION

The Lloyd Low Pouf is designed by Glenn Sestig. A Dark Canaletto Walnut base supports an upholstered seat in a selection of Giobagnara Cashmere and Wool fabrics.

MATERIALS Wood, Fabric

COLOURS Please enquire about available Giobagnara Cashmere and Wool Fabrics

### CUSTOMIZABLE

This product is customizable. Please contact us to find out more about this product.