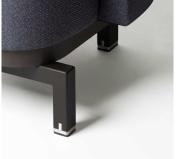

# DESCRIPTION

Lloyd Low Chair is designed by Glenn Sestig. A Dark Canaletto Walnut base supports an upholstered seat in a selection of Giobagnara fabrics

## MATERIALS

Wood, Fabric

#### **FINISHES**

Dark Canaletto Walnut