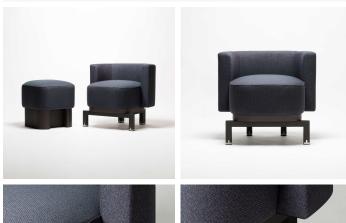

# **LLOYD LOW CHAIR - GSHS439**

# DESCRIPTION

Lloyd Low Chair is designed by Glenn Sestig. A Dark Canaletto Walnut base supports an upholstered seat in a selection of Giobagnara fabrics

## MATERIALS

Wood, Fabric

#### **FINISHES**

Dark Canaletto Walnut

## DIMENSIONS

Width: 25.20" (64cm) Depth: 22.05" (56cm) Height: 22.83" (58cm) Seat Height: 16.54" (42cm)