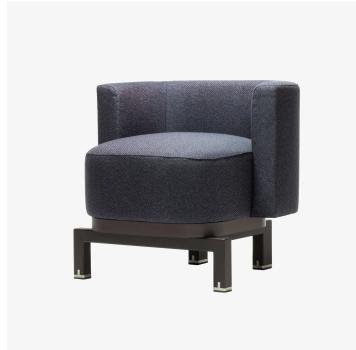

# **LLOYD LOW CHAIR - GSHS439**

# DESCRIPTION

Lloyd Low Chair is designed by Glenn Sestig. A Dark Canaletto Walnut base supports an upholstered seat in a selection of Giobagnara fabrics

## MATERIALS

Wood, Fabric

#### **FINISHES**

Dark Canaletto Walnut

## DIMENSIONS

Width: 25.20" (64cm) Depth: 22.05" (56cm) Height: 22.83" (58cm) Seat Height: 16.54" (42cm)