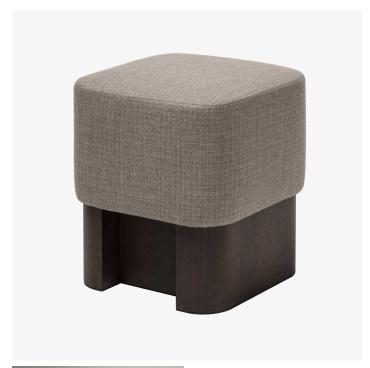

# **LLOYD HIGH POUF - GSHS433**

### DESCRIPTION

Lloyd High Pouf is designed by Glenn Sestig. A Dark Canaletto Walnut base supports an upholstered seat in a selection of Giobagnara fabrics.

### MATERIALS

Wood, Fabric

#### FINISHES

Dark Canaletto Walnut

## SIZE 1

Width: 15.75" (40cm) Depth: 15.75" (40cm) Height: 16.93" (43cm)