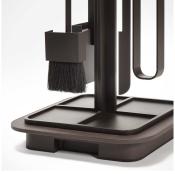

### DESCRIPTION

Glenn Sestig was commissioned by Giobagnara to design a new range of products in which the craftsmen of Ligurian Coast and a Flemish Master meet. The Belgian architect imagined this design as a blending of East and West, and therefore, it doesn't fit neatly into either lineage. As with all of his architecture, Sestig sees the possibility of an interaction between elegance and substance. The resulting design is a decorative, hybrid creation where the succession of solid and void spaces breaks the monolithic vision.

#### MATERIALS

Metal, Leather

## **FINISHES**

Bronze