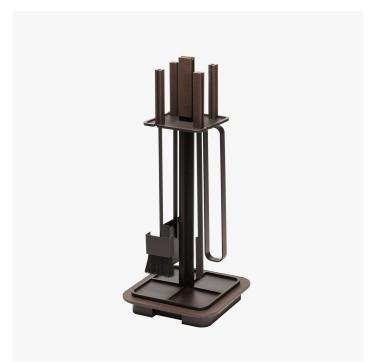

# LLOYD FIREPLACE SET -GSHA014

COLLECTION

GIOBAGNARA

DESIGNER **GLENN SESTIG** 

### DESCRIPTION

Glenn Sestig was commissioned by Giobagnara to design a new range of products in which the craftsmen of Ligurian Coast and a Flemish Master meet. The Belgian architect imagined this design as a blending of East and West, and therefore, it doesn't fit neatly into either lineage. As with all of his architecture, Sestig sees the possibility of an interaction between elegance and substance. The resulting design is a decorative, hybrid creation where the succession of solid and void spaces breaks the monolithic vision.

#### DIMENSIONS

Width: 14.17" (36cm) Depth: 14.17" (36cm) Height: 29.92" (76cm)