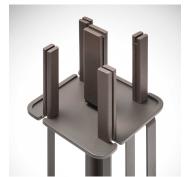

### DESCRIPTION

Glenn Sestig was commissioned by Giobagnara to design a new range of products in which the craftsmen of Ligurian Coast and a Flemish Master meet. The Belgian architect imagined this design as a blending of East and West, and therefore, it doesn't fit neatly into either lineage. As with all of his architecture, Sestig sees the possibility of an interaction between elegance and substance. The resulting design is a decorative, hybrid creation where the succession of solid and void spaces breaks the monolithic vision.

#### MATERIALS

Metal, Leather

## **FINISHES**

Bronze