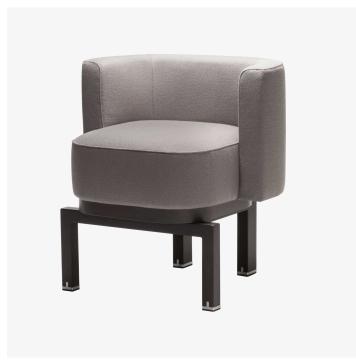

# **LLOYD CHAIR - GSHS438**

# DESCRIPTION

Lloyd Chair is designed by Glenn Sestig. A Dark Canaletto Walnut base supports an upholstered seat in a selection of Giobagnara fabrics.

## MATERIALS

Wood, Fabric

### FINISHES

Dark Canaletto Walnut

## DIMENSIONS

Width: 25.20" (64cm) Depth: 22.05" (56cm) Height: 26.77" (68cm) Seat Height: 18.90" (48cm)