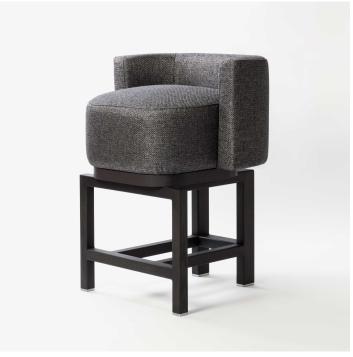

## LLOYD BAR STOOL - GSHS437

COLLECTION GIOBAGNARA

DESIGNER GLENN SESTIG

#### DESCRIPTION

Lloyd Bar Stool is designed by Glenn Sestig. A Dark Canaletto Walnut base supports an upholstered seat in a selection of Giobagnara fabrics.

MATERIALS Wood, Fabric

COLOURS Please enquire about available Giobagnara Cashmere and Wool Fabrics

FINISHES Dark Canaletto Walnut

#### DIMENSIONS

SIZE 1 Width: 25.20" (64cm) Depth: 22.05" (56cm) Height: 33.86" (86cm)

SIZE 2