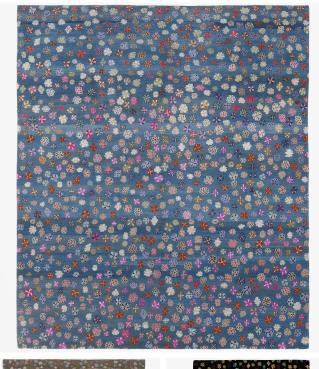

## DESCRIPTION

The carpets in the Gamba collection convey a positive attitude towards life. By using hand-spun Tibetan highland wool and nettle fibres in tested natural dyes, the carpets are colourful without being obtrusive.