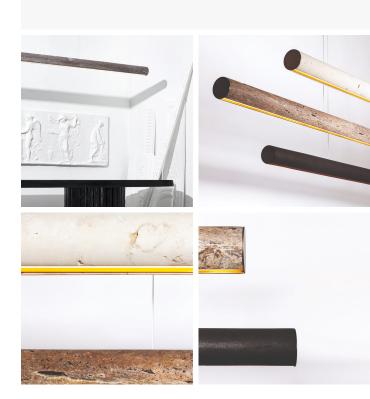

# DESCRIPTION

Hung by almost invisible cables, the LIPARI pendant is conceived as a stone monolith and gives the illusion that it is levitating.

### MATERIALS

Volcanic Stone, Travertine, Patinated Brass

#### COLOURS

Natural Grey Volcanic Stone, Black Patinated Volcanic Stone, Grey Travertine, Navona Travertine, Breccia Aurora

# FINISHES

Light Bronze, Dark Bronze, Blackened Bronze, Black Matt

**CERTIFICATIONS** Please enquire. Contact us

## DIMENSIONS

**SIZE 1** Width: 51.18" (130cm) Diameter: 3.15" (8cm)

**SIZE 2** Width: 62.99" (160cm) Diameter: 3.15" (8cm)

size 3 Width: 70.87" (180cm) Diameter: 3.15" (8cm)

**SIZE 4** Width: 78.74" (200cm) Diameter: 3.15" (8cm)