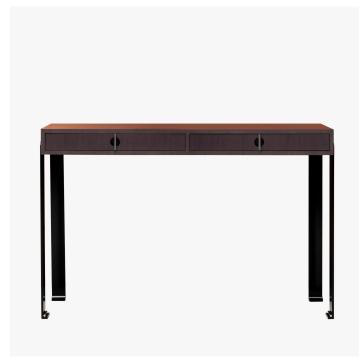

## DESCRIPTION

The Lebanese duo David Raffoul and Nicolas Moussalem describes their aesthetic as retro-futuristic. A game of balance between tradition and modernity, between a walnut tray that looks familiar and a light L shape base. A walnut veneer or tanganyika grigio tray and black lacquer finish with brushed steel base. Also available as a bedside table.

#### MATERIALS

Steel, Wood

#### COLOURS

Black Lacquer

### FINISHES

Walnut Veneer

## DIMENSIONS

Width: 55.12" (140cm) Depth: 14.76" (37.5cm) Height: 35.43" (90cm)