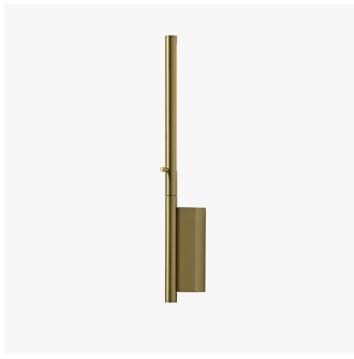

#### DESCRIPTION

Simple and minimalist, the Link collection frames the light. Depending on the position of the light, the refined line can be fitted vertically or horizontally.

## MATERIALS

Metal

## **FINISHES**

Satin Brass, Satin Graphite, Satin Nickel, Satin Copper, Polished Brass, Polished Graphite, Polished Nickel, Polished Copper

#### SIZE 1

Width: 1.77" (4.5cm) Depth: 1.97" (5cm) Height: 12.60" (32cm)

# SIZE 2

Width: 1.77" (4.5cm) Depth: 1.97" (5cm) Height: 16.14" (41cm)

# SIZE 3

Width: 1.77" (4.5cm) Depth: 1.97" (5cm) Height: 22.83" (58cm)