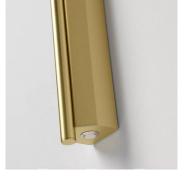

#### DESCRIPTION

Simple and minimalist, the Link collection frames the light. Depending on the position of the light, the refined line can be fitted vertically or horizontally.

## **FINISHES**

Satin Brass, Satin Graphite, Satin Nickel, Satin Copper, Polished Brass, Polished Graphite, Polished Nickel, Polished Copper