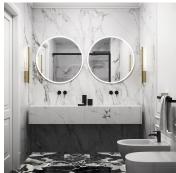

#### DESCRIPTION

Simple and minimalist, the Link collection frames the light. Depending on the position of the light, the refined line can be fitted vertically or horizontally.