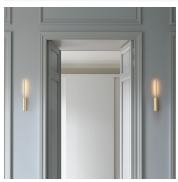

#### DESCRIPTION

Simple and minimalist, the Link collection frames the light. Depending on the position of the light, the refined line can be fitted vertically or horizontally.