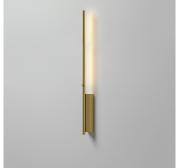

#### DESCRIPTION

Simple and minimalist, the Link collection frames the light. Depending on the position of the light, the refined line can be fitted vertically or horizontally.

#### SIZE 1

Width: 1.77" (4.5cm) Depth: 1.97" (5cm) Height: 12.60" (32cm)

# SIZE 2

Width: 1.77" (4.5cm) Depth: 1.97" (5cm) Height: 16.14" (41cm)

# SIZE 3

Width: 1.77" (4.5cm) Depth: 1.97" (5cm) Height: 22.83" (58cm)