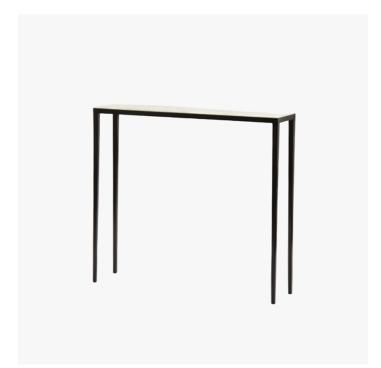

#### **MATERIALS**

Metal, Parchment

#### **FINISHES**

Grey Parchment Top with Black Metal Base

#### SIZE 1

Width: 35.43" (90cm) Depth: 8.66" (22cm) Height: 31.89" (81cm)

### SIZE 2

Width: 51.18" (130cm) Depth: 11.81" (30cm) Height: 31.89" (81cm)