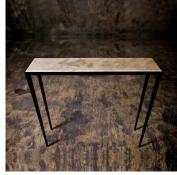

# LINEAR CONSOLE

#### **MATERIALS**

Metal, Parchment

#### **FINISHES**

Grey Parchment Top with Black Metal Base