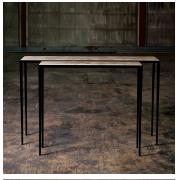

#### SIZE 1

Width: 35.43" (90cm) Depth: 8.66" (22cm) Height: 31.89" (81cm)

### SIZE 2

Width: 51.18" (130cm) Depth: 11.81" (30cm) Height: 31.89" (81cm)