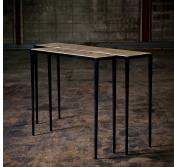

#### SIZE 1

Width: 35.43" (90cm) Depth: 8.66" (22cm) Height: 31.89" (81cm)

### SIZE 2

Width: 51.18" (130cm) Depth: 11.81" (30cm) Height: 31.89" (81cm)