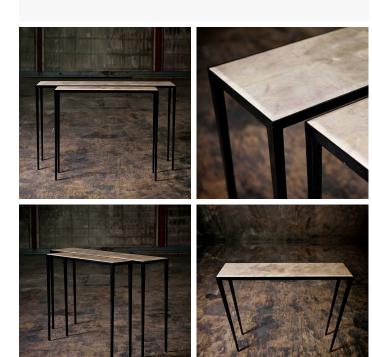

## LINEAR CONSOLE

MATERIALS Metal, Parchment

FINISHES Grey Parchment Top with Black Metal Base

### DIMENSIONS

SIZE 1 Width: 35.43" (90cm) Depth: 8.66" (22cm) Height: 31.89" (81cm)

SIZE 2 Width: 51.18" (130cm) Depth: 11.81" (30cm) Height: 31.89" (81cm)