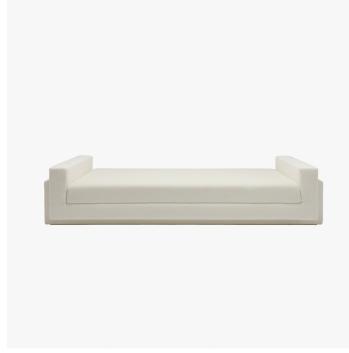

# LILLE DAYBED

## DIMENSIONS

Width: 97.64" (248cm) Depth: 31.50" (80cm) Height: 21.26" (54cm) Seat Height: 15.75" (40cm)