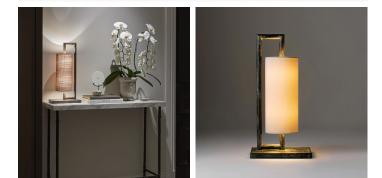

## LILLE LAMP - SLB62

#### DESCRIPTION

Simple and timeless, the character of our Lille Table lamp by Porta Romana lies in its signature hammered texture.

MATERIALS Steel, Brass

COLOURS Please enquire about available Porta Romana Shade Linings and Colours