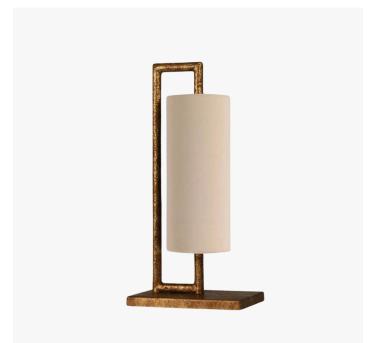

## LILLE LAMP - SLB62

#### DESCRIPTION

Simple and timeless, the character of our Lille Table lamp by Porta Romana lies in its signature hammered texture.

MATERIALS Steel, Brass

COLOURS Please enquire about available Porta Romana Shade Linings and Colours

FINISHES Burnt Silver, Versailles Gold

CERTIFICATIONS This item is UL listed

### DIMENSIONS

Height: 18.90" (48.0cm) Overall Height: 18.50" (47cm) Lamp Dimenstions with Shade: 9.45" (24.0cm) Lamp Dimenstions without Shade: 9.06" (23cm)