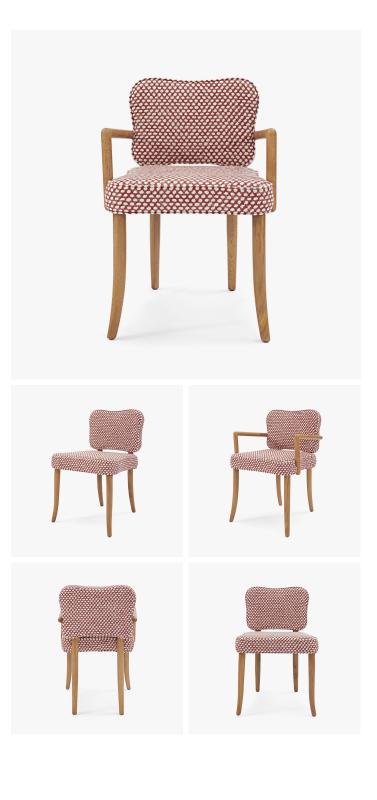

## LILLE DINING CHAIR

COLLECTION JULIAN CHICHESTER

DESIGNER JULIAN CHICHESTER

### DESCRIPTION

The Lille Dining Chair, after the original, this is a superbly elegant dining chair, finished in Distressed Walnut.

MATERIALS Fabric, Wood

FINISHES **Distressed Walnut** 

#### DIMENSIONS

SIZE 1 Width: 20.50" (52.07cm) Depth: 22.00" (55.88cm) Height: 32.00" (81.28cm) Seat Height: 20.00" (50.8cm)

#### SIZE 2

Width: 23.00" (58.42cm) Depth: 22.00" (55.88cm) Height: 32.00" (81.28cm) Seat Height: 20.00" (50.8cm) Arm Height: 26.50" (67.31cm)